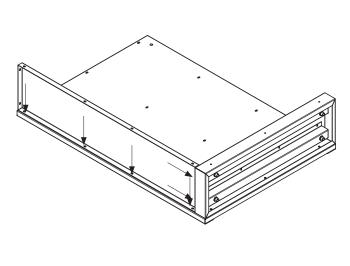

#### ACCESSORIES - BBQ2000257A:

32 pcs. BBQ2000200 truss head screws M4x10 DIN 7380-1 A2 Torx20

1 pc. BBQ2000227 pressure lock bag, 100 x 150 mm 4 pcs. BBQ2000213 BBQ kitchen adjustable foot, 80 mm

Attach the 2 insert compartments with 2 x 3 truss head screws.

Attach the 3rd insert compartment with the smooth side facing the inside with 3 truss head screws.

DE

Attach the side element with 12 truss head screws.

H N

H H

S.

CZ

7 Attach the 4 adjustable feet.