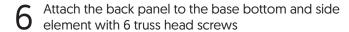

Attach the 3rd insert compartment with the smooth side facing the inside with 3 truss head screws.

DE

Attach the side element with 12 truss head screws.

H N

H H

S.

CZ

7 Attach the 4 adjustable feet.