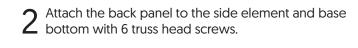

Attach the 3rd insert compartment with the smooth side facing the inside with 3 truss head screws.

DE

Attach the side element with 12 truss head screws.

H N

H H

S.

CZ

7 Attach the 4 adjustable feet.