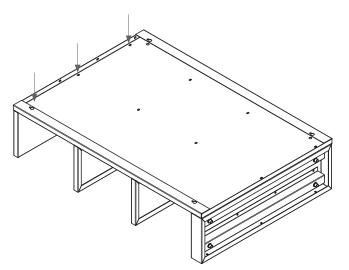

Align the case base using the spirit level. To do this, turn the adjustable feet until the case base is aligned.

9

**DONE** 

#### Connection to base module

You can connect the case base to a base module with 4 truss head screws and 4 M4 stainless steel nuts.