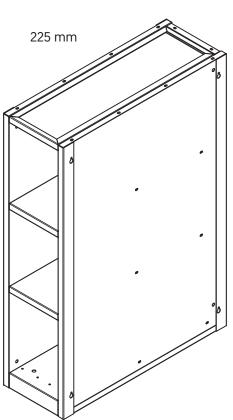

# 403 MM CASE BASE INCL. SCREW SET & 225 MM CASE BASE INCL. SCREW SET

#### SCOPE OF DELIVERY

| 1 | BBQ2000300 case base back panel, 225 mm                     |  |
|---|-------------------------------------------------------------|--|
| 2 | BBQ2000301 case base left side element, 225 mm              |  |
| 3 | BBQ2000302 case base right side element, 225 mm             |  |
| 4 | BBQ2000303 case base bottom, 225 mm                         |  |
| 5 | BBQ2000304 case base insert compartment, 225 mm (optional)  |  |
| 6 | BBQ2000252S countertop for 403 mm case base incl. screw set |  |
|   | BBQ2000257A accessory set island module                     |  |