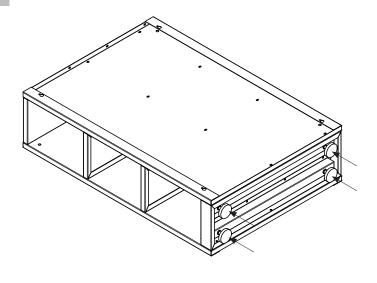

Align the case base using the spirit level. To do this, turn the adjustable feet until the case base is aligned.

9

**DONE** 