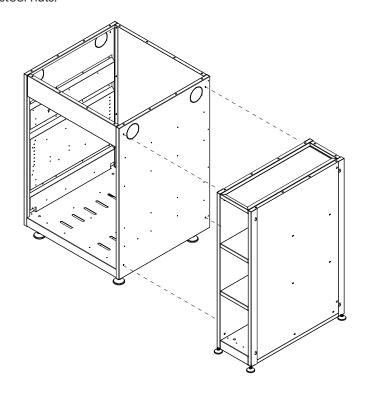

#### **ASSEMBLY**

#### ACCESSORIES - BBQ2000257A:

32 pcs. BBQ2000200 truss head screws M4x10 DIN 7380-1 A2 Torx20

1 pc. BBQ2000227 pressure lock bag, 100 x 150 mm 4 pcs. BBQ2000213 BBQ kitchen adjustable foot, 80 mm

Attach the 2 insert compartments with 2 x 3 truss head screws.

Attach the 3rd insert compartment with the smooth side facing the inside with 3 truss head screws.

DE

Attach the side element with 12 truss head screws.

H N

H H

S.

CZ

7 Attach the 4 adjustable feet.

Align the case base using the spirit level. To do this, turn the adjustable feet until the case base is aligned.

9

**DONE** 

#### Connection to base module

You can connect the case base to a base module with 4 truss head screws and 4 M4 stainless steel nuts.

#### Connection to attachment kit, corner element

You can connect the case base to an attachment kit or corner element by mounting it on the M4x12 stainless steel screws using the keyhole.