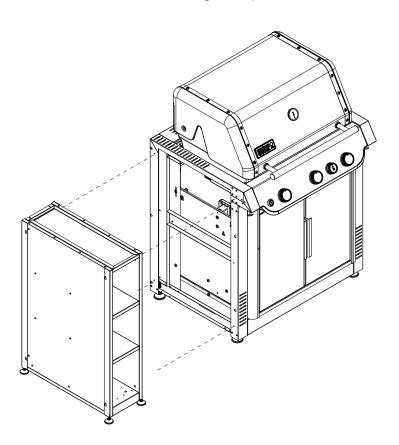

ATTENTION! Damage to the base module with drawers owing to tipping.

The base module with drawers may only be used in combination with a barbecue attachment or other base modules with doors or corner element. Anchoring to the wall using a wall mounting element is also permissible.

#### Connection to base module

You can connect the case base to a base module with 4 truss head screws and 4 M4 stainless steel nuts.

#### Connection to attachment kit, corner element

You can connect the case base to an attachment kit or corner element by mounting it on the M4x12 stainless steel screws using the keyhole.