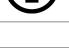

#### SCOPE OF DELIVERY

| 1 | BBQ2000300 case base back panel, 225 mm                     |  |
|---|-------------------------------------------------------------|--|
| 2 | BBQ2000301 case base left side element, 225 mm              |  |
| 3 | BBQ2000302 case base right side element, 225 mm             |  |
| 4 | BBQ2000303 case base bottom, 225 mm                         |  |
| 5 | BBQ2000304 case base insert compartment, 225 mm (optional)  |  |
| 6 | BBQ2000252S countertop for 403 mm case base incl. screw set |  |
|   | BBQ2000257A accessory set island module                     |  |

| 1 | BBQ2000305 case base back panel, 403 mm                     |  |  |
|---|-------------------------------------------------------------|--|--|
| 2 | BBQ2000306 case base left side element, 403 mm              |  |  |
| 3 | BBQ2000307 case base right side element, 403 mm             |  |  |
| 4 | BBQ2000308 case base bottom, 403 mm                         |  |  |
| 5 | BBQ2000309 case base insert compartment, 403 mm             |  |  |
| 6 | BBQ2000251S countertop for 403 mm case base incl. screw set |  |  |
|   | BBQ2000257A accessory set island module                     |  |  |