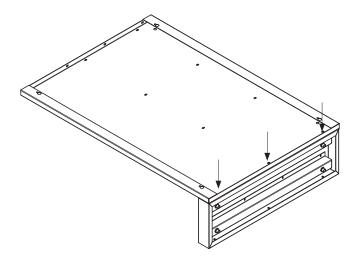

#### ACCESSORIES - BBQ2000257A:

32 pcs. BBQ2000200 truss head screws M4x10 DIN 7380-1 A2 Torx20

1 pc. BBQ2000227 pressure lock bag, 100 x 150 mm 4 pcs. BBQ2000213 BBQ kitchen adjustable foot, 80 mm

Attach the 2 insert compartments with 2 x 3 truss head screws.

Attach the 3rd insert compartment with the smooth side facing the inside with 3 truss head screws.

DE

Attach the side element with 12 truss head screws.

H N

H H

S.

CZ

7 Attach the 4 adjustable feet.