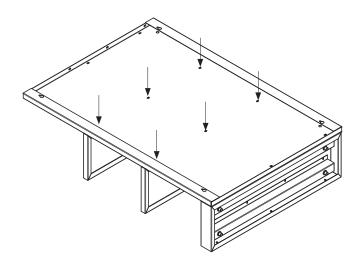

Attach the 3rd insert compartment with the smooth side facing the inside with 3 truss head screws.

DE

Attach the side element with 12 truss head screws.

H N

H H

S.

CZ

7 Attach the 4 adjustable feet.

Align the case base using the spirit level. To do this, turn the adjustable feet until the case base is aligned.

9

**DONE** 