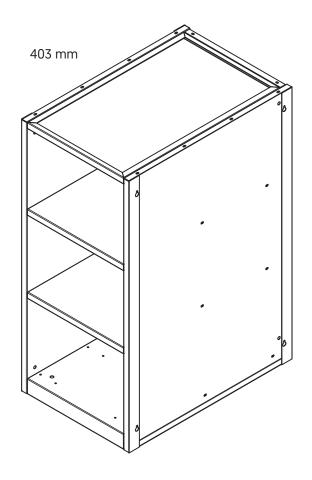

# 403 MM CASE BASE INCL. SCREW SET & 225 MM CASE BASE INCL. SCREW SET

| 1 | BBQ2000305 case base back panel, 403 mm                     |  |  |
|---|-------------------------------------------------------------|--|--|
| 2 | BBQ2000306 case base left side element, 403 mm              |  |  |
| 3 | BBQ2000307 case base right side element, 403 mm             |  |  |
| 4 | BBQ2000308 case base bottom, 403 mm                         |  |  |
| 5 | BBQ2000309 case base insert compartment, 403 mm             |  |  |
| 6 | BBQ2000251S countertop for 403 mm case base incl. screw set |  |  |
|   | BBQ2000257A accessory set island module                     |  |  |